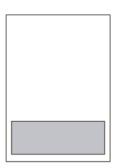

### **QUARTER PAGE**

Size: 190 x 65 mm (W X H)

Resolution: 300 dpi

Bleed: 3 mm perimeter