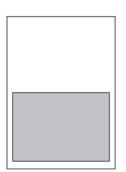

### HALF PAGE

Size: 190 x 135 mm (W X H)

Resolution: 300 dpi

Bleed: 3 mm perimeter

**FULL PAGE** 

Size: 210 x 297 mm (W X H)

Resolution: 300 dpi

Bleed: 3 mm perimeter